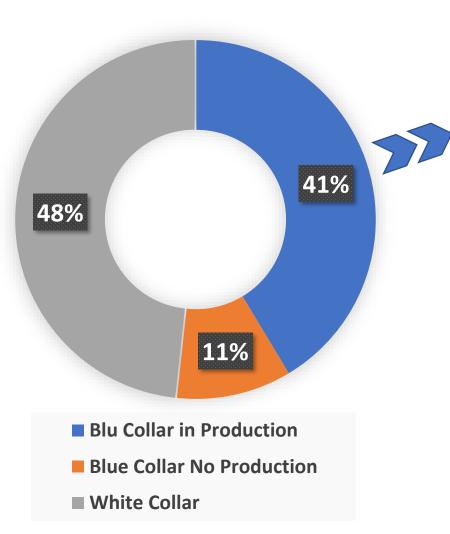

# > Focus on Time reduction.

The Time Reduction, involved all the people in Automobili Lamborghini. (Actually 2900 People)

We managed 3 differently situation:

- □ Blue Collars involved in the Production Process 1200People.
- ☐ Blue Collars not involved in Production Process **300 People.**
- ☐ White Collars **1400 People.**