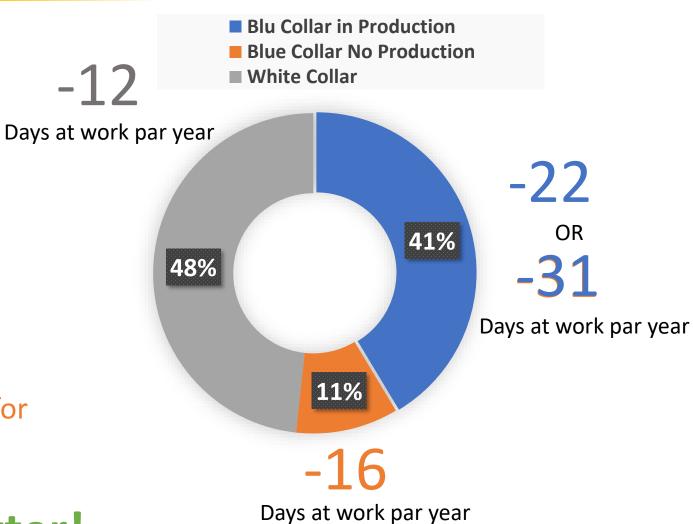

## 3 Shifts Paintshop:

Model applied: 1 Friday of work each 3

-31 Days less then today at works

32,3 Weekly work hourly average

-187 WorkingHours less then today.

#### 3 Shifts Lamborghini:

Model applied: 1 Friday of work each 3

-31 Days less then today at works

31,2 Weekly work hourly average

-161 WorkingHours less then today

#### **Central Shifts:**

Model applied: 1 Friday of work each 2

-22 Days less then today at works

Weekly work hourly average

-168 WorkingHours less then today

#### 2 Shifts:

Model applied: 1 Friday of work each 2

22 Days less then today at works

32,4 Weekly work hourly average

-99 WorkingHours less then today