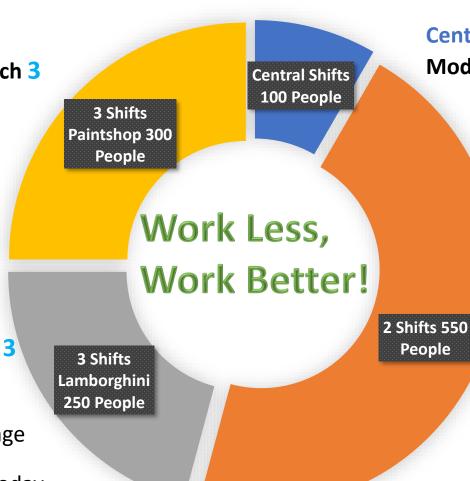

# Blue Collars in Production 1/3.

3 Shifts

Paintshop 300 People

# 3 Shifts Lamborghi ni 250 People

Central
Shifts 100

People

Work Less, Work Better!