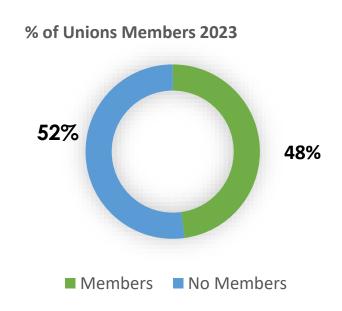

35 Work Council & Unions
Work Council & Unions

12 Technical Commissioning
Meetings

12 Numbers of Assemblies
with all the workers

**Approved By: 2072 People – YES: 96,2%** 