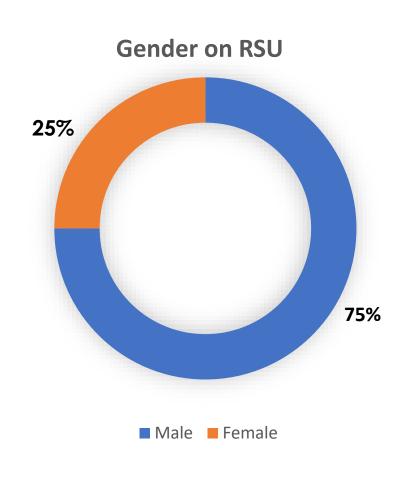

# Work Council People.

Work Council Number:

22 People

Last Election 2021:

1.128 Votes

Equal to:

69%

of the total number of employees