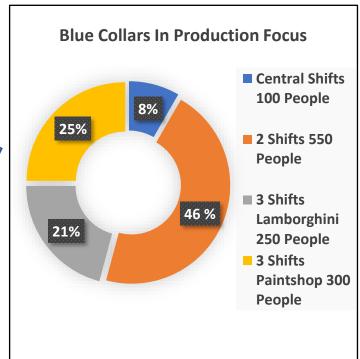

# Blue Collars in Production 1/3.

3 Shifts

Paintshop 300 People

# 3 Shifts Lamborghi ni 250 People

Central
Shifts 100

People