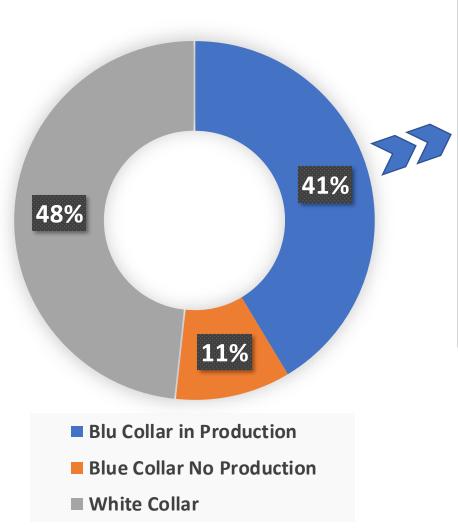

## > Focus on Time reduction.

The Time Reduction, involved all the people in Automobili Lamborghini. (Actually 2900 People)

We managed 3 differently situation:

- ☐ Blue Collars involved in the Production Process **1200** People.
- ☐ Blue Collars not involved in Production Process **300 People.**
- ☐ White Collars **1400 People.**