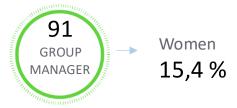

## Work Council People.

Work Council Number:

22 People

Last Election 2021:

1.128 Votes

Equal to:

69%

of the total number of employees

#### **GENDER**

Women 19,6%

Men

80,4%