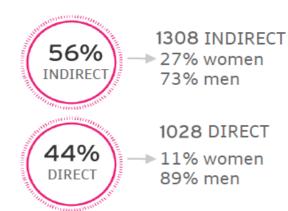

## Lamborghini People.

HC Actual 30<sup>th</sup> November 2023

TOTAL HEADCOUNT

2.336 >>>

**+500** Agency Workers

More than **4.000** 

People works each day in Sant'Agata Bolognese

And More than