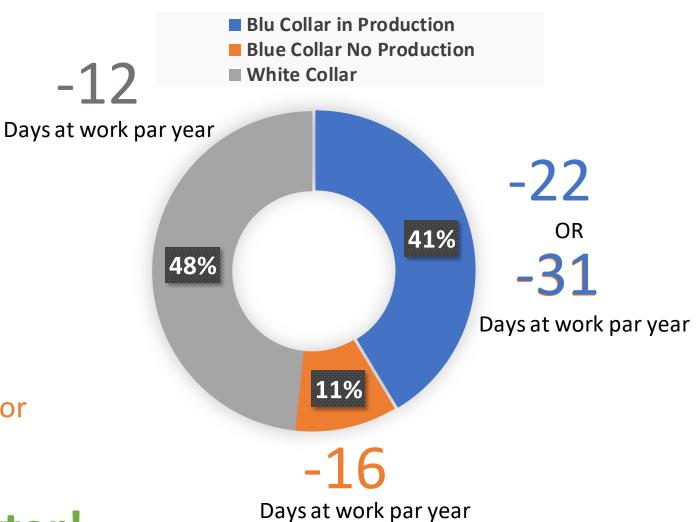

## > Focus on Time reduction.

The Time Reduction, involved all the people in Automobili Lamborghini. (Actually 2900 People)

We managed 3 differently situation:

- ☐ Blue Collars involved in the Production Process **1200** People.
- ☐ Blue Collars not involved in Production Process **300 People.**
- ☐ White Collars **1400 People.**

New organizations will begin from october 2024 to March 2025.

On March 2025 all people in Lamborghini will be on the new shifts time.