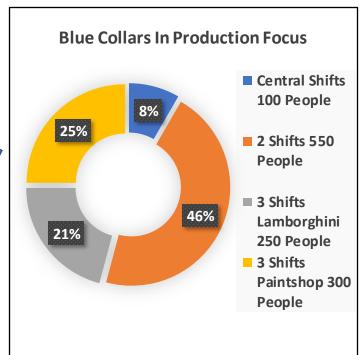

## Blue Collars in Production 1/3.

3 Shifts

Paintshop 300 People

# 3 Shifts Lamborghi ni 250 People

Central Shifts 100

People