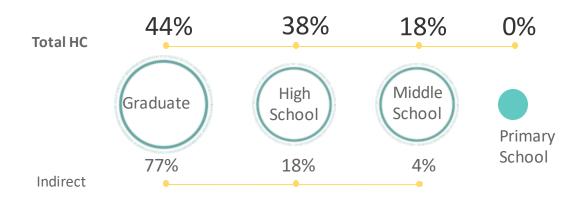

e US. Across Europe, many companies and public offices are changing work patterns to improve workers' well-being and promote savings after the pandemic and rising living costs, with good results. In Britain, a pilot project found that shorter working time led to lower sickness levels.

Edited by industriAll Europe.



## Work Council People.





Work Council Number:

22 People

Last Election 2021:

1.128 Votes

Equal to:

69%

of the total number of employees





## Lamborghini People.





HC Actual 30<sup>th</sup> November 2023

TOTAL HEADCOUNT

2.336 >>>



**+500** Agency Workers

More than **4.000** 

People works each day in Sant'Agata Bolognese

And More than

110.000

Tourists par year

#### **GENDER**



Women 19,6%

Men

80,4%



#### **AGE & SENIORITY**



#### **EDUCATION**



## ANDAMENTO VOLUMI VOLUMI ZP8







## New Lamborghini Bargaining.







More Partecipation: strenghten the commissions & improve the Informative meetings



Better Work Life Balance: New Production Shifts hours, less time on the workplace but with the same productivity level



Attention to all workers: A new Bilateral Commission for **monitoring the Supply chain** due diligence Act



Better Salary: Complex Salary Increase, focus on Company bonuses, main indemnities update and, for Y2023 lump sum 60° Anniversary



Future Attitude: **500 New Hiring.**Find new ways for coming on factory Public Transport & Car Sharing).



More Rights: strenghten parental rights, New Rights for adopting a child & for the insert children on Kindergarten



Social Skills Improved: Create mandatory cours