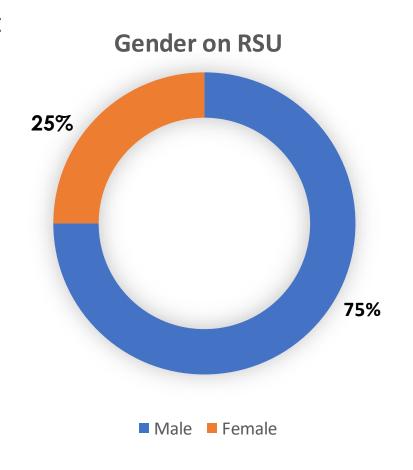

## Work Council People.

Work Council Number:

22 People

Last Election 2021:

1.128 Votes

Equal to:

69%

of the total number of employees