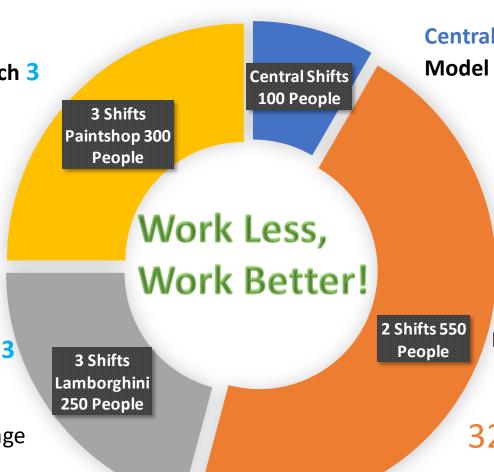

## Blue Collars in Production 1/3.

3 Shifts

Paintshop 300 People

#### **Central Shifts:**

#### 3 Shifts Lamborghini:

# 3 Shifts Lamborghi ni 250 People

Central Shifts 100

People

Work Less, Work Better!